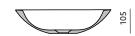

# PARAMETERS

PRODUCT CODE: OSSO-WT-01

**DIMENSIONS:** 425mm / 425mm / 105mm

WEIGHT: 7kg

MATERIAL: artificial stone

COLOR: white

SURFACE: matte / shiny

# DRAWING