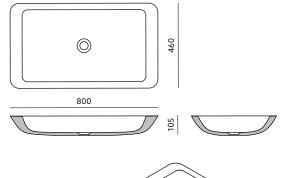

# PARAMETERS

PRODUCT CODE: OSSO-WT-03

**DIMENSIONS:** 800mm / 460mm / 105mm

**WEIGHT:** 20kg

MATERIAL: artificial stone

COLOR: white

SURFACE: matte / shiny

# DRAWING