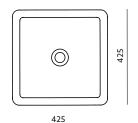

# PARAMETERS

PRODUCT CODE: OSSO-WT-01

**DIMENSIONS:** 425mm / 425mm / 105mm

WEIGHT: 7kg

MATERIAL: artificial stone

COLOR: white

SURFACE: matte / shiny

# DRAWING