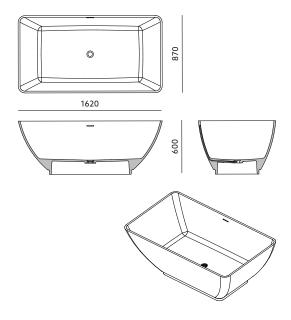

# PRODUCT CODE: OSSO-BF

**DIMENSIONS:** 1620mm / 870mm / 600mm

W E I G H T : 166kg

MATERIAL: artificial stone

COLOR: white

SURFACE: matte / shiny

# DRAWING