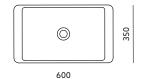

# PARAMETERS

PRODUCT CODE: OSSO-WT-02

**DIMENSIONS:** 600mm / 350mm / 105mm

WEIGHT: 9kg

MATERIAL: artificial stone

COLOR: white

SURFACE: matte / shiny

# DRAWING