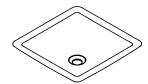

# PARAMETERS

PRODUCT CODE: OSSO-WT-01

**DIMENSIONS:** 425mm / 425mm / 105mm

WEIGHT: 7kg

MATERIAL: artificial stone

COLOR: white

SURFACE: matte / shiny

# DRAWING